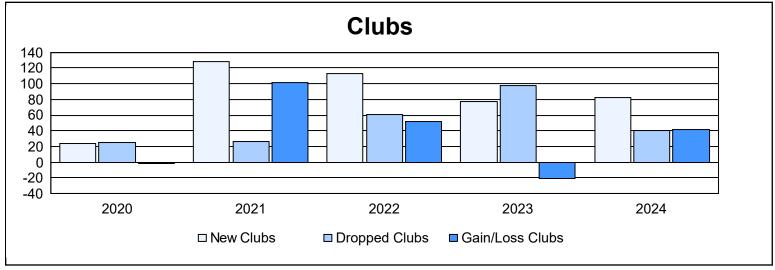

| Year      | New<br>Clubs | Dropped<br>Clubs | Gain/<br>Loss<br>Clubs | New<br>Members | Charter<br>Members | Reinstate<br>Members | Transfer<br>Members | Total<br>Member<br>Added | Total<br>Members<br>Dropped | Gain/<br>Loss<br>Members |
|-----------|--------------|------------------|------------------------|----------------|--------------------|----------------------|---------------------|--------------------------|-----------------------------|--------------------------|
| 2019-2020 | 24           | 25               | -1                     | 1,280          | 1,008              | 209                  | 213                 | 2,710                    | 4,227                       | -1,517                   |
| 2020-2021 | 128          | 27               | 101                    | 2,735          | 3,225              | 245                  | 75                  | 6,280                    | 4,073                       | 2,207                    |
| 2021-2022 | 113          | 61               | 52                     | 3,336          | 2,957              | 333                  | 72                  | 6,698                    | 4,873                       | 1,825                    |
| 2022-2023 | 77           | 98               | -21                    | 2,834          | 2,629              | 296                  | 83                  | 5,842                    | 4,913                       | 929                      |
| 2023-2024 | 83           | 41               | 42                     | 3,971          | 2,447              | 610                  | 411                 | 7,439                    | 5,733                       | 1,706                    |
| Average   | 85           | 50               | 35                     | 2,831          | 2,453              | 339                  | 171                 | 5,794                    | 4,764                       | 1,030                    |