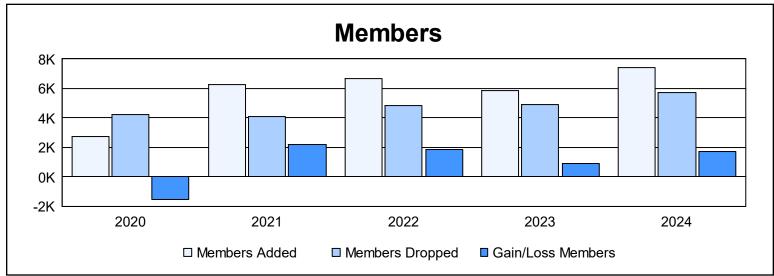

| Year      | New<br>Clubs | Dropped<br>Clubs | Gain/<br>Loss<br>Clubs | New<br>Members | Charter<br>Members | Reinstate<br>Members | Transfer<br>Members | Total<br>Member<br>Added | Total<br>Members<br>Dropped | Gain/<br>Loss<br>Members |
|-----------|--------------|------------------|------------------------|----------------|--------------------|----------------------|---------------------|--------------------------|-----------------------------|--------------------------|
| 2019-2020 | 24           | 25               | -1                     | 1,280          | 1,008              | 209                  | 213                 | 2,710                    | 4,227                       | -1,517                   |
| 2020-2021 | 128          | 27               | 101                    | 2,735          | 3,225              | 245                  | 75                  | 6,280                    | 4,073                       | 2,207                    |
| 2021-2022 | 113          | 61               | 52                     | 3,336          | 2,957              | 333                  | 72                  | 6,698                    | 4,873                       | 1,825                    |
| 2022-2023 | 77           | 98               | -21                    | 2,834          | 2,629              | 296                  | 83                  | 5,842                    | 4,913                       | 929                      |
| 2023-2024 | 83           | 41               | 42                     | 3,971          | 2,447              | 610                  | 411                 | 7,439                    | 5,733                       | 1,706                    |
| Average   | 85           | 50               | 35                     | 2,831          | 2,453              | 339                  | 171                 | 5,794                    | 4,764                       | 1,030                    |